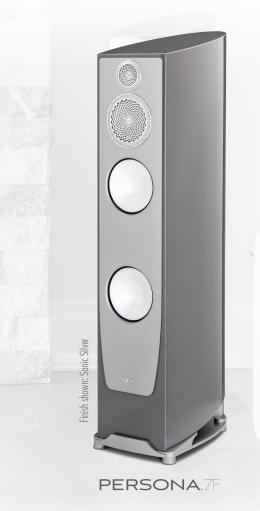

## PERSONA.7F

## October 2017

http://bit.ly/2nkbmDT

"During my time with Paradigm's Persona 7Fs, they consistently projected a wonderfully open, detailed, effortless top end capable of communicating vast amounts of space, balance, drive – and, inevitably, emotion. These

all-important sonic attributes were matched only by the aweinspiring depths to which the 7Fs could dig; never, without a subwoofer in play, had I heard in my room bass so deep or so articulate, or that so powerfully evoked my own emotional responses. And yet neither the 7F's effortless top-end nor its prodigious bottom-end reproduction was its most appealing quality; that accolade must go to the 7F's unfailingly neutral and natural-sounding midrange. In the Persona 7F, Paradigm has created an all-out assault on the high end. During my time with them, the Persona 7Fs have proven themselves a benchmark product at their price point, which makes granting them a Reviewers' Choice award a foregone conclusion. A damned impressive speaker!" – Aron Garrecht