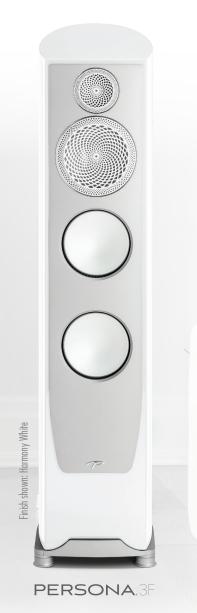

## PERSONA.3F

#### October 2018

http://bit.ly/20ikgds

The Paradigm Persona 3F sounds big – sound comes off the speaker wide and deep. The dispersion is excellent, voices are articulate and instruments tonally believable. It makes me wonder what the Persona 5, 7 or even 9H would improve upon!?" – **Piero Gabucci** 