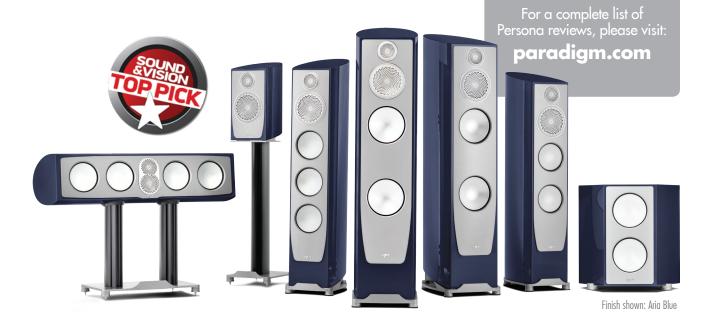

L TRENDS

#### November 2018

http://bit.ly/2Pcz9Ds

"After months of listening to Paradigm's newest musical spaceships, we'd be lying if we didn't say that we now share an odd kinship with Ferrari owners. With a sprawling stereo image, pristine audio clarity and detail, all combined with the delicate balance of a world-class rock climber, the Persona B are easily the best bookshelf speakers this reviewer has ever heard." - Parker Hall

# Soundstage HI-FI THE ORIGINAL ONLINE AUDIO MAGAZINE

#### December 2017

http://bit.ly/2zGMmsd

"If you're in the market for a state-of-the-art bookshelf speaker, look no further. You'd probably have to spend a whole lot more money to better the formidable performance of Paradigm's Persona B – and even then, I'm not sure you could." **– Roger Kanno** 







PERSONA.3F
PERSONA.B
PERSONA.SUB

## **SOUND &VISION**

### **July 2017**

http://bit.ly/2f618Dk

"...so astounding, so unequivocally brilliant in their performance that they will convince your ears that they don't exist, despite what your eyes will try to tell you."

## - Darryl Wilkinson

PERSONA.3F PERSONA.B

## hometheater

## **April 2017**

http://bit.ly/2wUh8zl

"From their exceptional dispersion characteristics to their wonderful tonal balance, exceptional clarity, and stunning detail, Paradigm's Persona Series speakers leave one wanting for nothing, even way down at the bottom end of the line with the 3F tower. Or, I should clarify: they leave this reviewer wanting for nothing." – **Dennis Burger**